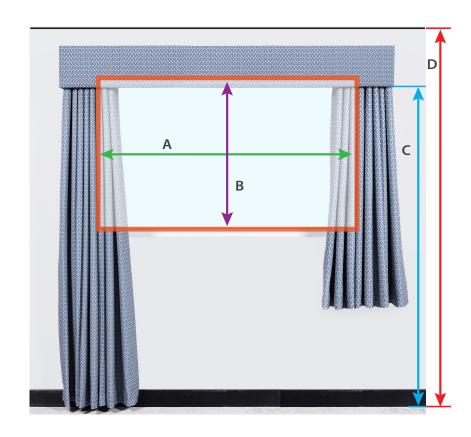

## Measurements Required

A: cm Width of recess

B: cm Height of recess

C: cm Top of recess to floor

D: cm Ceiling to floor

Please take a photo of the window and surrounding area and send it along with the measure sheet. This helps us get a better understanding of your space and any specific requirements which simplifies the ordering process by ensuring no detail is missed. If you would like to discuss your requirements, please contact us.